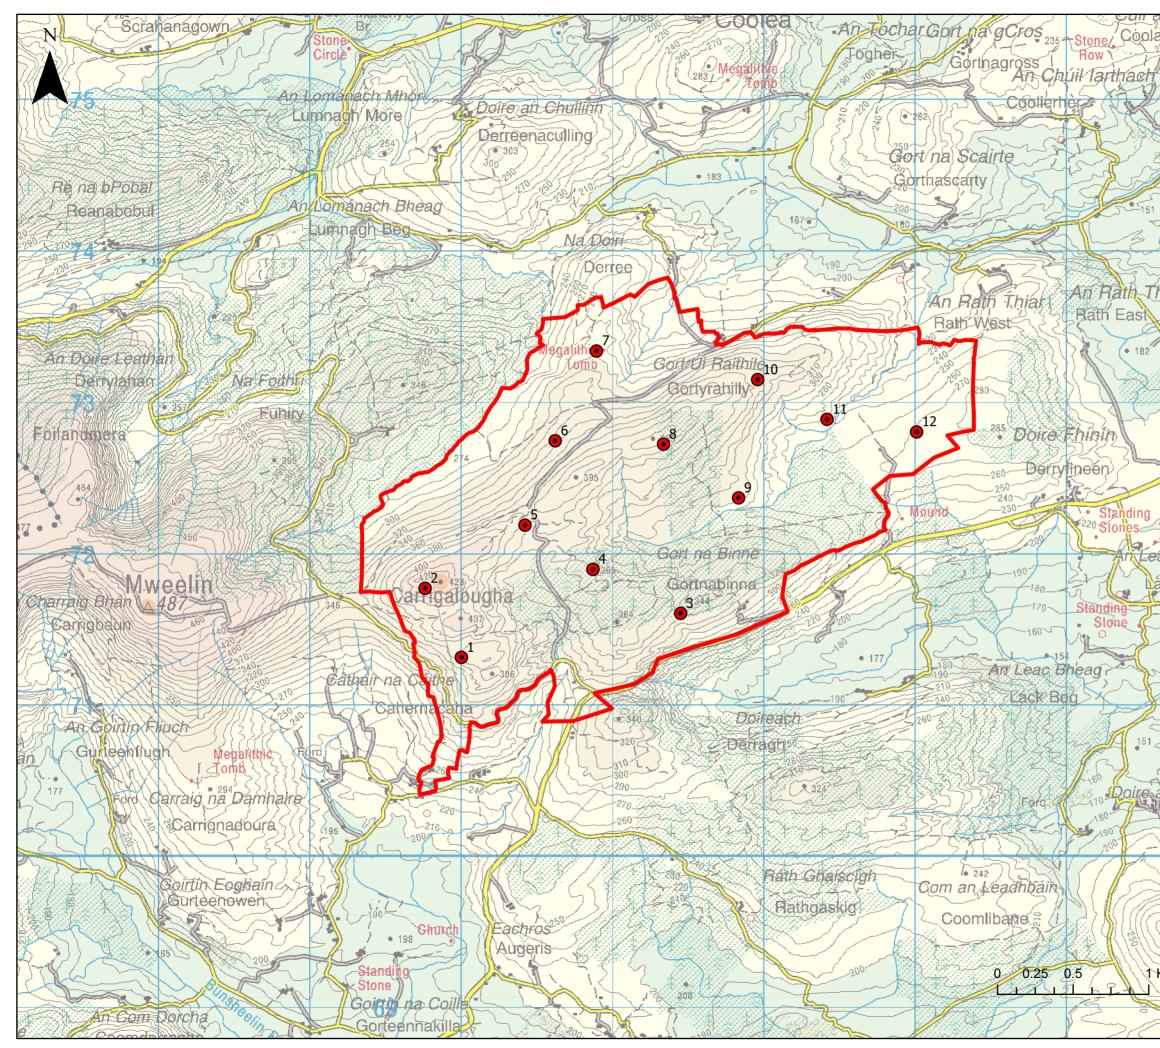

| voher                                   | Legend                                                                   |          |          |        |           |  |
|-----------------------------------------|--------------------------------------------------------------------------|----------|----------|--------|-----------|--|
| 20.210                                  |                                                                          |          |          |        |           |  |
|                                         | • Turbines                                                               |          |          |        |           |  |
|                                         | Site Boundary                                                            |          |